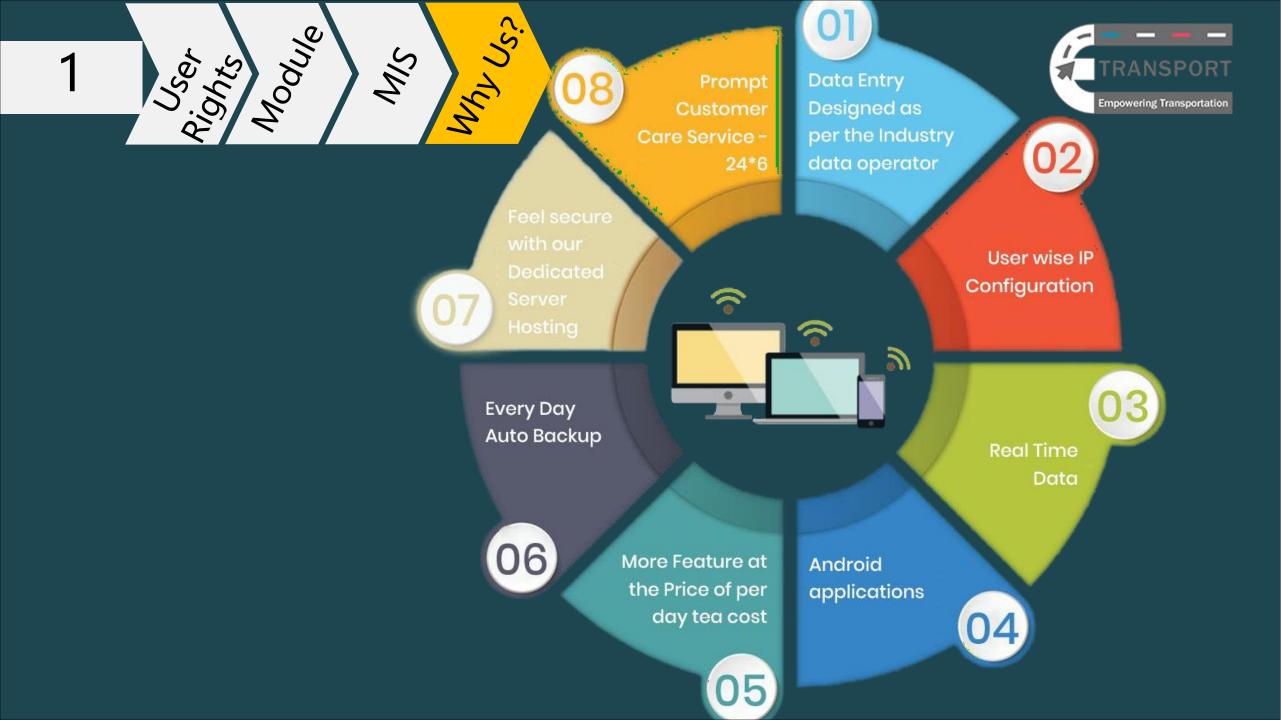

# Easy To use

- 1. User Wise Conversation/Message
- 2. Shortcut for LR/Challan
- 3. LR Inquiry By Web as well APP4. LR Reminder
- 5. Electric/Phone Bill Reminder
- 6. Task Management System
- 7. Set Branch Wise Profit (%)
- 8. Set the Trip wise Expences
- 9. Barcode Intigration
- 10. Vehicle Tracking