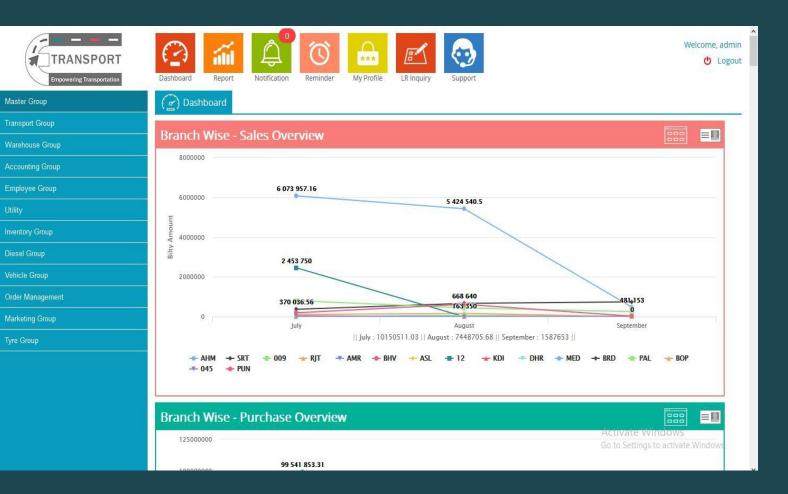

## MIS

LR/Trip/Vehicle Wise Profit
Destination Wise Booking Summary
Branch / Month wise Booking Summary
Profitability Report
Bill Wise Outstanding Report
Showing Loss Transaction Report
Showing Loss Transaction Report
Turn Around Time Efficiency Detail
Booking Stock
Delivery Stock and More

9. Delivary Stock and More...

# Easy To use

- 1. User Wise Conversation/Message
- 2. Shortcut for LR/Challan
- 3. LR Inquiry By Web as well APP4. LR Reminder
- 5. Electric/Phone Bill Reminder
- 6. Task Management System
- 7. Set Branch Wise Profit (%)
- 8. Set the Trip wise Expences
- 9. Barcode Intigration
- 10. Vehicle Tracking