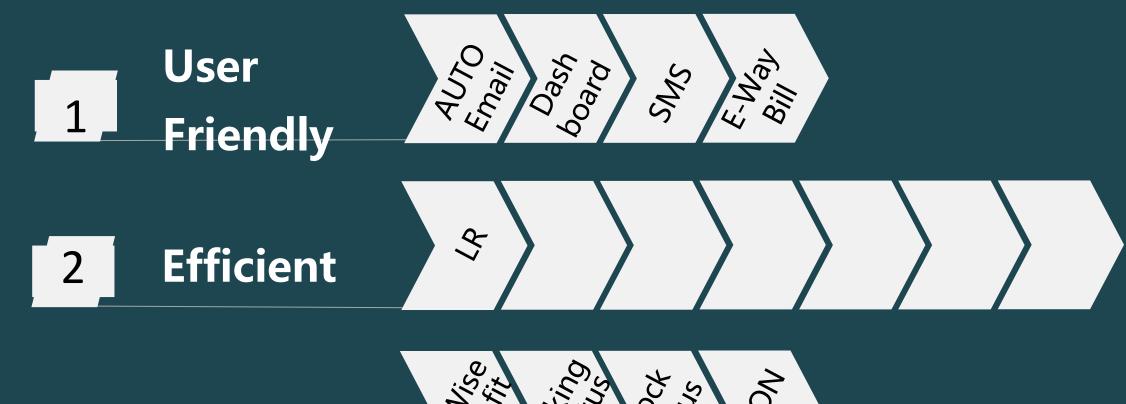

# Easy To use

- 1. User Wise Conversation/Message
- 2. Shortcut for LR/Challan
- 3. LR Inquiry By Web as well APP4. LR Reminder
- 5. Electric/Phone Bill Reminder
- 6. Task Management System
- 7. Set Branch Wise Profit (%)
- 8. Set the Trip wise Expences
- 9. Barcode Intigration
- 10. Vehicle Tracking